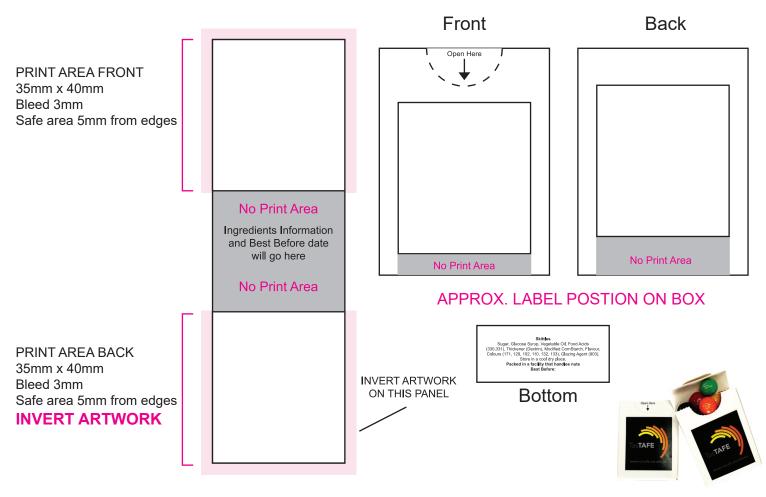

## ART APPROVAL

All colours used in this document are indicative only and they may vary across a variety of printing techniques and confectionery

Sticker - 100%

Image Impression Only NOT to Scale

| Description:Flip Lid Cardboard Box filled with 25g SkittlesOrder#:Company Name:Contact:Sticker Size:Sticker Size:Print Colour:Customer must provide PMS Colour print quide | Product Code                                                                  | : | CC078G |
|----------------------------------------------------------------------------------------------------------------------------------------------------------------------------|-------------------------------------------------------------------------------|---|--------|
| Quantity :<br>Delivery Date :                                                                                                                                              | Order#<br>Company Name<br>Contact<br>Sticker Size<br>Print Colour<br>Quantity |   |        |